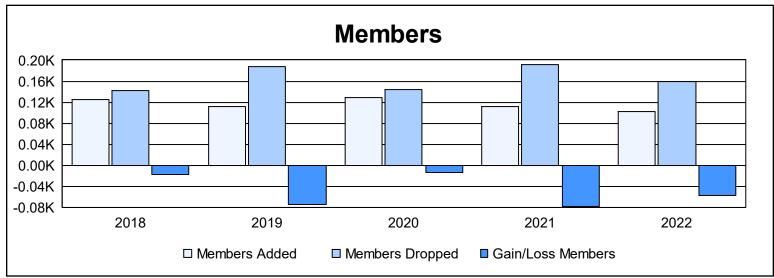

District 110CO As of June 2022 Cumulative

| Year      | New<br>Clubs | Dropped<br>Clubs | Gain/<br>Loss<br>Clubs | New<br>Members | Charter<br>Members | Reinstate<br>Members | Transfer<br>Members | Total<br>Member<br>Added | Total<br>Members<br>Dropped | Gain/<br>Loss<br>Members |
|-----------|--------------|------------------|------------------------|----------------|--------------------|----------------------|---------------------|--------------------------|-----------------------------|--------------------------|
| 2017-2018 | 0            | 0                | 0                      | 118            | 0                  | 3                    | 3                   | 124                      | 142                         | -18                      |
| 2018-2019 | 0            | 0                | 0                      | 98             | 0                  | 12                   | 2                   | 112                      | 187                         | -75                      |
| 2019-2020 | 0            | 0                | 0                      | 109            | 0                  | 0                    | 20                  | 129                      | 143                         | -14                      |
| 2020-2021 | 0            | 0                | 0                      | 62             | 0                  | 20                   | 30                  | 112                      | 191                         | -79                      |
| 2021-2022 | 0            | 0                | 0                      | 75             | 0                  | 5                    | 23                  | 103                      | 160                         | -57                      |
| Average   | 0            | 0                | 0                      | 92             | 0                  | 8                    | 16                  | 116                      | 165                         | -49                      |